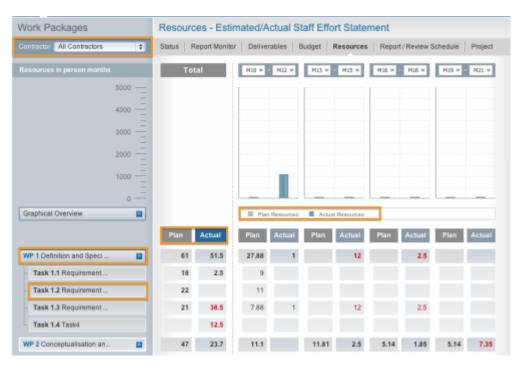

## Resources Controlling: Plan vs Actual Staff Effort Overview

At *Implementation > Controlling > Resources* you'll find the Resource Controller, which will allow you to control the planned versus the actual staff effort per Work Package or Task for the all partners or a selected partner.

As a *Project Coordinator*, you can view the staff effort information for every Contractor and use the *Contractor* drop-down menu on the left side panel to display the data of a specific Contractor. Users with *Contractor Rights* will only be able to view the resource plan and actual staff effort information for their specific Partner.

To get the data from a resource at the Task level, please click the 

■ button next to the Work Package item on the left side panel.

This entry was posted on Tuesday, July 10th, 2012 at 11:26 am and is filed under Controlling You can follow any responses to this entry through the Comments (RSS) feed. Both comments and pings are currently closed.