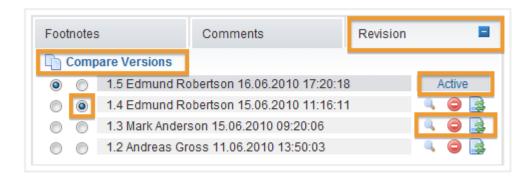

## **Managing Revision of Content Elements**

To manage the different versions of a content element, click on the **Revision** tab, which is located at the bottom of the content editor while in edit mode.

You'll find the latest version marked as **Active** at the top of the list.

You can review the content of recent versions by clicking  $\P$  for the respective version. To delete a version, click on  $\Theta$ .

To revert an older version click on so for the respective version.

To compare two version to each other, mark the two versions you'd like to compare using the radio buttons and then click **Compare Versions**. A read-only editor will appear above this highlighting the differences between the two versions.