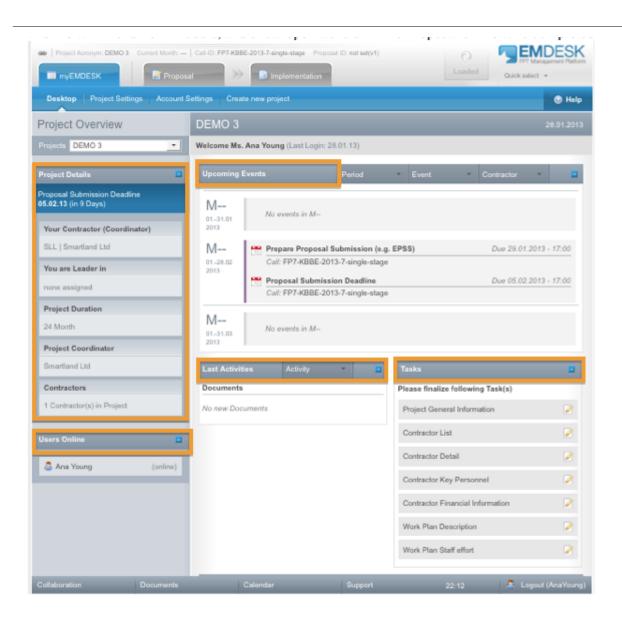

# First *myEMDESK* > *Desktop* includes:

## Upcoming Events

Users have a comprehensive working view of their project items, status and deadlines. Additionally, the project items are grouped by project month according to the their deadlines.

### Last Activities

Displays the activities of your last personal messages, last updated documents and last posts in the shared project forum.

#### Tasks

This lists the tasks that need to be finalized for the project. By clicking on the icon next to the name of the task, EMDESK will redirect you to the correct proposal webpage in order to complete the task. This section is only available in the Proposal Preparation stage and will only show open tasks until the Proposal is completed.

#### *Project Details (left panel)*

The left panel displays project and information related to the partner e.g. proposal submission deadline, leading work packages and tasks.

#### Users Online (left panel)

This shows which users are currently online or the last time the user entered the project.

Please note:

Need information of different pages at the same time? Open the desired page in a new tab of your browser by clicking on the link while pressing CTRL.