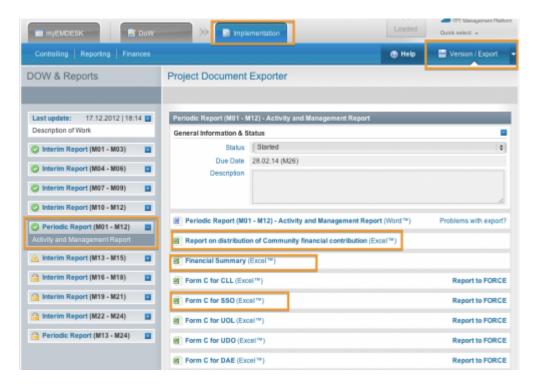

## Q: Does EMDESK export the Financial Summary and Form C for each partner?

EMDESK provides the generation and export of the Distribution of EC Contribution, Financial Summary and the Form C for each of the partners within the Periodic Report period into an EXCEL under the Implementation > Version/Export Phase. The exported spreadsheets are in accordance with the FP7 Guidelines.